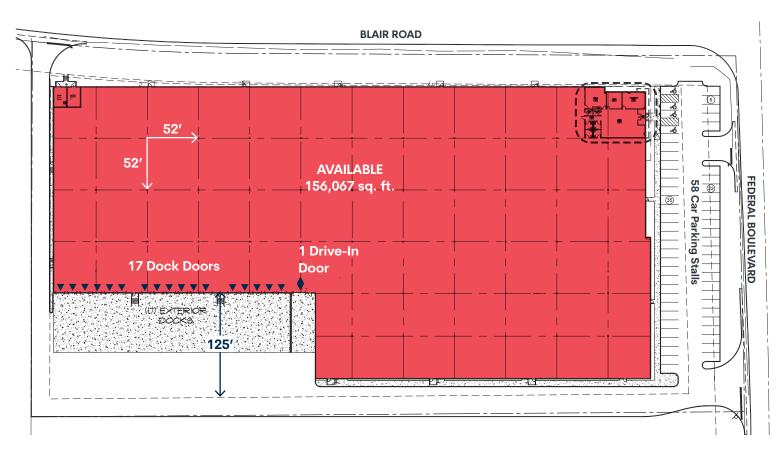

125' Truck Court Depth, with a 60' Concrete Apron

6-acre bulk distribution facility

2018 Year Built

Access via Exit 12 of the New Jersey Turnpike

3,066 sq. ft.

**36'** CLEAR HEIGHT

**52'** x **52'** COLUMN SPACING

17 (9' x 10') DOCK DOORS

1 (12' x 14') DRIVE-IN DOORS

58 spaces AUTO PARKING

2,000 Amps, 277/280v, 3-phase,4-wire

ESFR SPRINKLERS

Immediate

1500blair.com

#### **SITE AREA**

| In S.F.  | 257,440 sq. ft. |
|----------|-----------------|
| In Acres | 5.91 AC         |

#### **BUILDING AREA**

| Office    | 3,066 sq. ft.   |
|-----------|-----------------|
| Warehouse | 153,001 sq. ft. |
| TOTAL     | 156,067 sq. ft. |

#### **PARKING**

Auto 58 stalls

This is a conceptual plan. It is based on preliminary information which is not fully verified and may be incomplete. It is meant as a comparative aid in examining alternate development strategies and any quantities indicated are subject to revision as more reliable information becomes available.