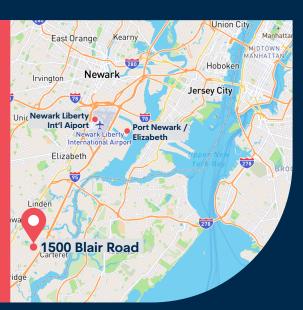

### A Superior Location.

With a dynamic and evolving economy centered around New York City, the Northern New Jersey industrial market is well-positioned for future growth. 1500 Blair Road is a newly constructed facility with immediate I-95 access and proximity to Newark Airport and Port Elizabeth. Superior logistical access to the New Jersey Turnpike via Exit 12 and Routes 1 & 9, and within 30 minutes from Midtown Manhattan.