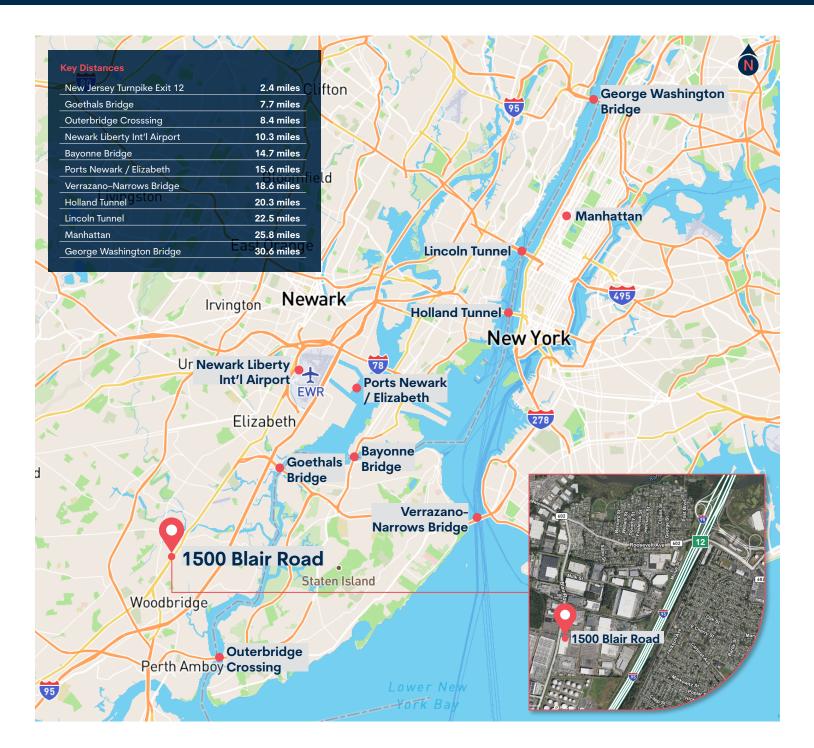

### A Superior Location.

With a dynamic and evolving economy centered around New York City, the Northern New Jersey industrial market is well-positioned for future growth. 1500 Blair Road is a newly constructed facility with immediate I-95 access and proximity to Newark Airport and Port Elizabeth. Superior logistical access to the New Jersey Turnpike via Exit 12 and Routes 1 & 9, and within 30 minutes from Midtown Manhattan.