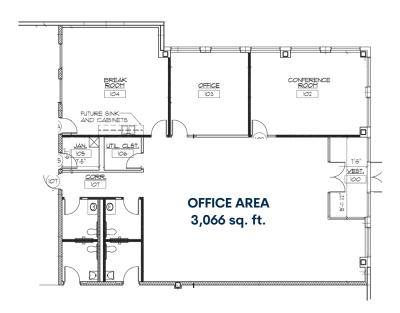

#### **BUILDING AREA**

| Office    | 3,066 sq. ft.   |
|-----------|-----------------|
| Warehouse | 153,001 sq. ft. |
| TOTAL     | 156,067 sq. ft. |